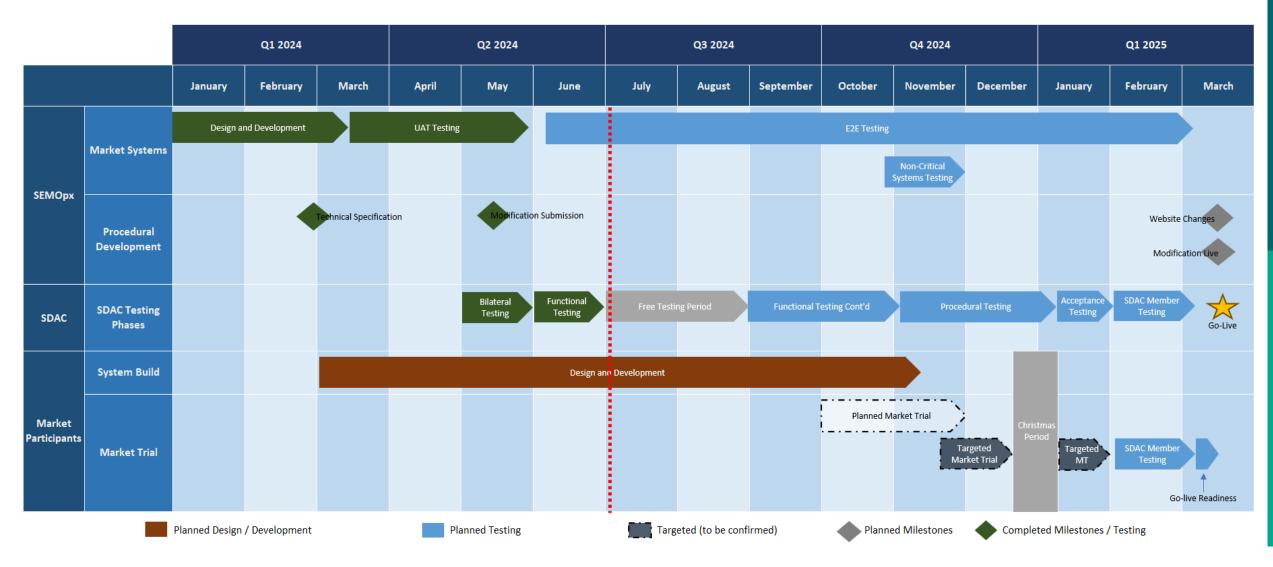

#### **Go-Live Date**

- New go-live date of 18<sup>th</sup> March 2025 (for TD 19<sup>th</sup> March 2025)
- Delay in go-live date is due to impact from other SDAC projects (ie. Pan-European IDA's)
- There is a dependency on the go-live sequence in SIDC and SDAC
  - $\triangleright$  Local 15 min ISP  $\rightarrow$  15 min ID (Continuous + IDA)  $\rightarrow$  15 min Day-Ahead Market

#### API Package and WSDL

- 15 & 30 Minute MTU application development is on-going
- SEMOpx will provide publication date for API Package and WSDL by end of August 2024

#### Local Market Trial

- System testing of bids/order submissions and retrieval of market/trade results
- Timeline of Market Trial is dependent on the application development:
  - > Planned Market Trial in Oct Nov 2024 delayed
  - > Potentially to be later in Q4 2024 / early Q1 2025

#### **SDAC Member Testing**

- Simulate real-life trading and EU market coupling
- Planned for February 2025
- Details of the SDAC Member Testing will be provided by SDAC in Autumn 2024

## **Summary**

- ➤ New Go-live date: 18<sup>th</sup> March 2025
- > API Package & WSDL: more details will be provided to members at the end of Aug 2024
- Rollback to 60 Minute MTU: SEMOpx members to consider when developing their systems
- > Targeted Market Trial: Potentially late Q4 2024 / early Q1 2025
- SDAC Member Testing: Planned for February 2025